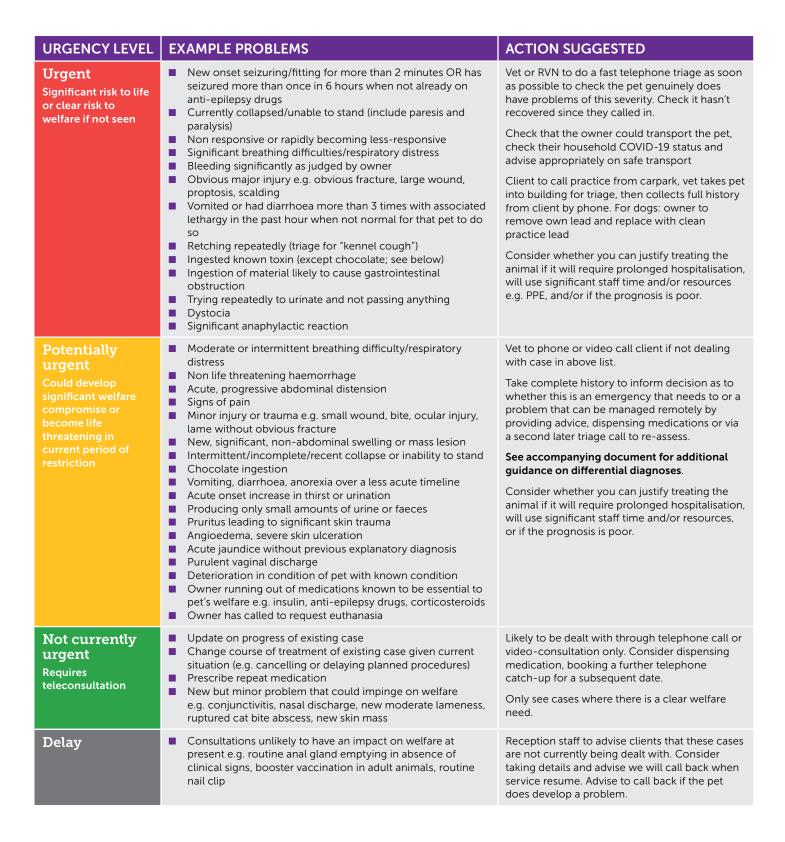

## Triage tool for cats and dogs



## CREDITS:

Zoe Belshaw MA Vet MB PhD Cert SAM Dip ECVIM-CA MRCVS (RCVS & European Specialist in Internal Medicine) Jenny Stavisky BVM&S, PhD, PGCHE, FHEA, MRCVS (Shelter Medicine lecturer)

Adam Mugford BVetMed MVetMed DACVECC MRCVS (RCVS & American Specialist in Emergency and Critical Care) Dr Sue Paterson MA VetMB DVD DipECVD FRCVS (RCVS & European Specialist in Veterinary Dermatology) Rachel Dean BVMS CertSAM DSAM(Feline) PhD MSc MRCVS

**Dominic Barfield** BSc BVSc MVetMed DACVECC DECVECC FHEA MRCVS (RCVS, American and European Veterinary Specialist in Emergency and Critical Care).